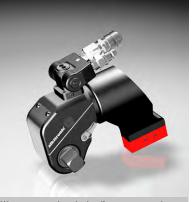

alkitronic® AT Hydraulic Torque Wrench

We recommend our hydraulic torque wrenches for secure and reliable tightening or loosening of heavy bolt connections.

alkitronic® products Made in Germany by

alki TECHNIK GmbH