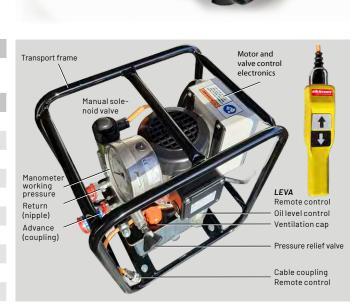

## **Advantages**

- Flexible bolting applications: Compatible with almost all hydraulic torque wrenches, regardless of cylinder size and torque range.
- High precision through all pressure ranges, defined by precisely adapted oil flow rate.
- Simple operating remote control for ergonomic working.
  2-button operation for start / advance stroke with automatic return stroke and stop function.
- Rapid pressure relief of the system via a manual solenoid valve.
- Pump design with very low heat generation. Oil level control with continuous analog temperature display.

## alkitronic<sup>®</sup> specials

- Modular, clear assembly structure for cost-saving parts exchange.
- Sturdy profile frame for stability and transport security.
- Significant increase in efficiency thanks to extremely short training period.

**alkitronic**<sup>®</sup> **LEVA** infinitely adjustable pressure setting up to 700 bar (maximum operating pressure: 700 bar).

| (maximum operating pressure. 700 bar).      |                            |
|---------------------------------------------|----------------------------|
| Description                                 | alkitronic® LEVA           |
| Drive electrical, nominal sensitivity       | 230 V / 50 Hz, 250 W       |
| Protection class                            | IP20                       |
| Output low pressure area                    | 3.2 l/min < 75 bar         |
| Output medium pressure area                 | 0.9 l/min at 75 to 220 bar |
| Output high pressure area                   | 0.4 I/min to 700 bar       |
| Tank capacity                               | 1.8                        |
| Surrounding temperature (use and storage)   | -10 ° C up to +40 ° C      |
| Noise emission                              | 82 dB(A)                   |
| Weight exclusive oil with transport frame   | approx. 18.4 kg            |
| Dimensions with transport frame (L x W x H) | 330 x 250 x 410 mm         |