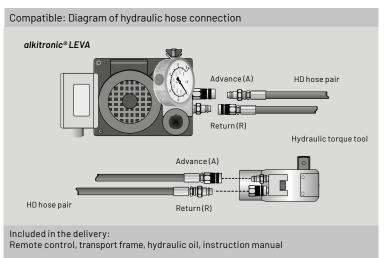

## **Advantages**

- Flexible bolting applications: Compatible with almost all hydraulic torque wrenches, regardless of cylinder size and torque range.
- High precision through all pressure ranges, defined by precisely adapted oil flow rate.
- Simple operating remote control for ergonomic working.
  2-button operation for start / advance stroke with automatic return stroke and stop function.
- Rapid pressure relief of the system via a manual solenoid valve.
- Pump design with very low heat generation. Oil level control with continuous analog temperature display.

**alkitronic**<sup>®</sup> **LEVA** infinitely adjustable pressure setting up to 700 bar (maximum operating pressure: 700 bar).

| (maximum operating pressure. 700 bar).      |                            |
|---------------------------------------------|----------------------------|
| Description                                 | alkitronic® LEVA           |
| Drive electrical, nominal sensitivity       | 230 V / 50 Hz, 250 W       |
| Protection class                            | IP20                       |
| Output low pressure area                    | 3.2 l/min < 75 bar         |
| Output medium pressure area                 | 0.9 l/min at 75 to 220 bar |
| Output high pressure area                   | 0.4 I/min to 700 bar       |
| Tank capacity                               | 1.8                        |
| Surrounding temperature (use and storage)   | -10 ° C up to +40 ° C      |
| Noise emission                              | 82 dB(A)                   |
| Weight exclusive oil with transport frame   | approx. 18.4 kg            |
| Dimensions with transport frame (L x W x H) | 330 x 250 x 410 mm         |